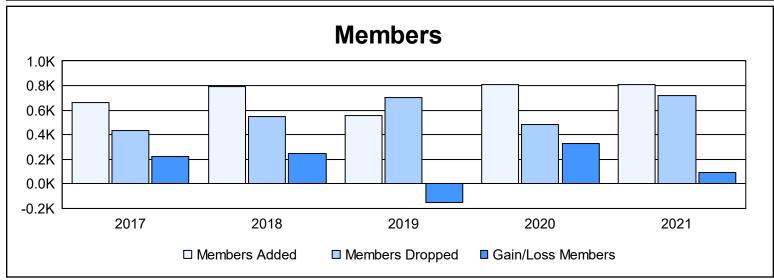

District 306 C1 As of June 2021 Cumulative

| Year      | New<br>Clubs | Dropped<br>Clubs | Gain/<br>Loss<br>Clubs | New<br>Members | Charter<br>Members | Reinstate<br>Members | Transfer<br>Members | Total<br>Member<br>Added | Total<br>Members<br>Dropped | Gain/<br>Loss<br>Members |
|-----------|--------------|------------------|------------------------|----------------|--------------------|----------------------|---------------------|--------------------------|-----------------------------|--------------------------|
| 2016-2017 | 10           | 4                | 6                      | 303            | 267                | 67                   | 21                  | 658                      | 433                         | 225                      |
| 2017-2018 | 12           | 0                | 12                     | 402            | 303                | 79                   | 10                  | 794                      | 547                         | 247                      |
| 2018-2019 | 7            | 5                | 2                      | 232            | 182                | 130                  | 10                  | 554                      | 706                         | -152                     |
| 2019-2020 | 9            | 8                | 1                      | 504            | 252                | 45                   | 7                   | 808                      | 481                         | 327                      |
| 2020-2021 | 12           | 0                | 12                     | 438            | 291                | 67                   | 16                  | 812                      | 721                         | 91                       |
| Average   | 10           | 3                | 7                      | 376            | 259                | 78                   | 13                  | 725                      | 578                         | 148                      |